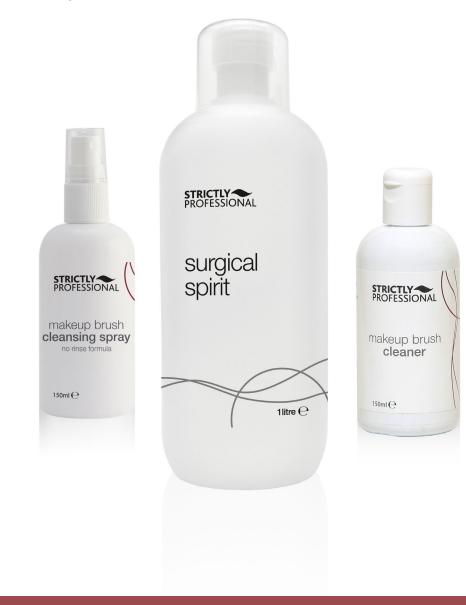

SPB2000 - 300ml

Hand Lotion with Rich Amber: a luxury amber fragranced hand lotion that softens and moisturises the skin. Perfect for regular use every day.

SPB0390 - 500ml SPB0395 - 1L SPB0400 - 4L

Surgical Spirit: an all purpose sterilising solution ideal for application to work surfaces in the salon. Contains 95.5% alcohol (denat).

SPB0120 - 150ml SPB0121 - 1L

### Makeup Brush Cleaner:

a gentle solvent suitable for removing make-up from all makeup brushes.

SPB0122 - 150ml

### **Makeup Brush Cleansing**

**Spray:** this specifically formulated product loosens dirt and grease which builds up in the brush. Just spray the product thoroughly on the brush and wipe onto a tissue. You may need to repeat this process for stubborn products. Leave a few moments to dry and away you go with a clean brush. Contains 49% alcohol (denat).