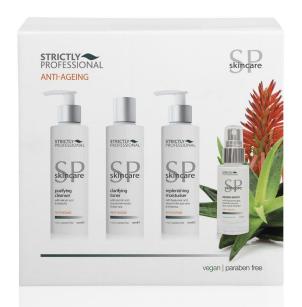

# ANTI-AGEING RANGE

SPB3050 - 150ml Purifying Cleanser: with 2% salicylic acid, this cleanser exfoliates and rejuvenates to visibly smooth and brighten skin.

SPB3055 - 150ml Clarifying Toner: with 2% glycolic acid to gently but effectively help clear pores and remove dead skin cells Works to smooth, brighten and even out skin tone.

SPB3060 - 150ml Replenshing Mosituriser: with vitamin E and A, hyaluronic acid, aloe vera concentrate and white tea to hydrate and promote healthy cell renewal.

beneficial plant extracts

Renew Serum: with hyaluronic acid, bisabolol, glycerin, aloe vera concentrate and white tea to provide a powerful boost of repair and hydration.

SPB3065 - 30ml

### SPB3070 - Anti-Ageing Kit

1 x 150ml Purifying Cleanser

1 x 150ml Clarifying Toner

1 x 150ml Replenishing Moisturiser

1 x 30ml Renew Serum