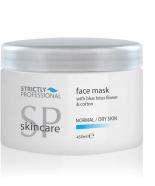

SPB4593 - 100ml SPB4594 - 450ml

Face Mask: a creamy nonsetting mask. Blue lotus flower targets damaged cells, is anti-inflammatory and firming. Cotton helps to moisturise the skin and improves dryness.