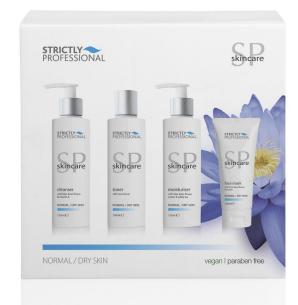

### SPB4631 - Facial Kit

1 x 150ml Cleanser

1 x 150ml Toner

1 x 150ml Moisturiser