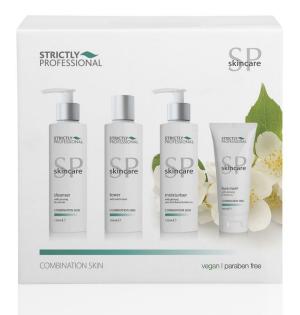

# COMBINATION SKIN

SPB4097 - 150ml SPB4100 - 500ml

Cleanser: a light cleanser designed to cleanse the skin and reduce excess oil. Ginseng regulates oil production and has antibacterial properties. Avocado hydrates the skin and provides vitamins A, D and E.

SPB4427 - 150ml SPB4430 - 500ml

**Toner:** the natural astringent properties of witch hazel help to improve combination to oily skin.

SPB4285 - 150ml SPB4290 - 500ml

Mosituriser: a light moisturiser containing purple ginseng to regulate oil production and porcelain flower for its antibacterial properties. Avocado oil provides vitamin A. E and D.

SPB4569 - 100ml SPB4575 - 450ml

Face Mask: a deep cleansing setting mask with ginseng to reduce inflammation and white tea and kaolin to help with deep cleansing. The natural astringent properties in witch hazel helps to refresh the skin.

### SPB4632 - Facial Kit

1 x 150ml Cleanser

1 x 150ml Toner

1 x 150ml Moisturiser