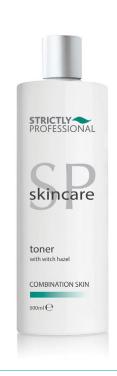

SPB4427 - 150ml SPB4430 - 500ml

**Toner:** the natural astringent properties of witch hazel help to improve combination to oily skin.

SPB4285 - 150ml SPB4290 - 500ml

Mosituriser: a light moisturiser containing purple ginseng to regulate oil production and porcelain flower for its antibacterial properties. Avocado oil provides vitamin A. E and D.