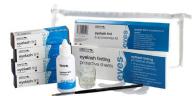

### SPE7540 - Kit

- 1 x 15ml Black Tint
- 1 x 15ml Brown Tint
- 1 x 15ml Blue/Black Tint
- 1 x 15ml Grey Tint
- 1 x Protective Sheets (96pk)
- 1 x 50ml Tint Developer
- 1 x Tinting Brush
- 1 x Tinting Dish