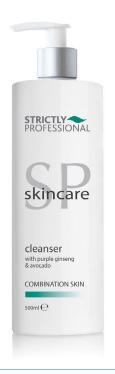

# COMBINATION SKIN

SPB4097 - 150ml SPB4100 - 500ml

Cleanser: a light cleanser designed to cleanse the skin and reduce excess oil. Ginseng regulates oil production and has antibacterial properties. Avocado hydrates the skin and provides vitamins A, D and E.