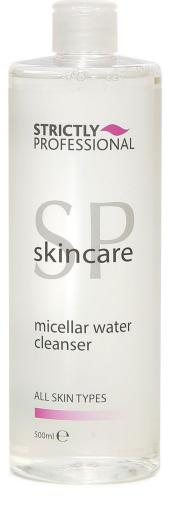

SPB3000 - 150ml SPB3005 - 500ml

Micellar Water: Micellar Water is a gentle non-rinse cleanser that effectively removes makeup and impurities. This oil free water quenches the skin and provides a boost of vital hydration.