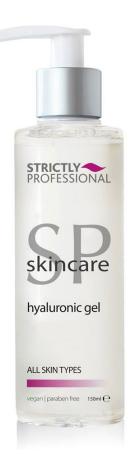

SPB4174 - 150ml SPB4175 - 500ml

Eye Make Up Remover: a

delicate eye make up remover gel specifically designed for use of the eye area.

SPB3010 - 150ml

Hyaluronic Gel: a gentle moisturiser. White tea is antibacterial and anti-ageing. Mallow flower, white tea and aloe soothe and calm the skin.