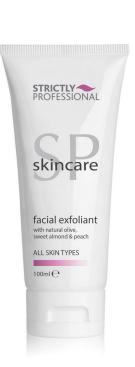

# COMPLETE THE TREATMENT

SPB4584 - 100ml SPB4585 - 450ml

Facial Exfoliant: a skin polishing facial exfoliant with natural olive stone granules that leave the skin feeling soft, smooth and bright. Sweet almond and peach oil smooth and protect the skin.