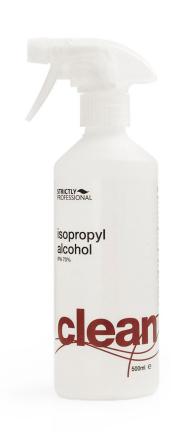

IPA (70%): Isopropyl Alcohol (sometimes referred to as rubbing alcohol) is renowned for its disinfectant properties. This makes it ideal for hygienic preparation. It is suitable for use on most surfaces around the salon including glass, metal, wood, plastic and rubber. The product evaporates quickly leaving nearly zero oil traces.