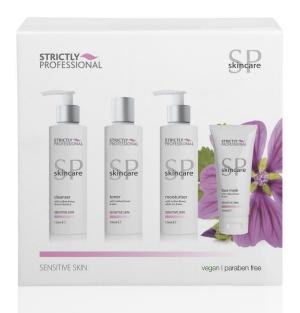

# SENSITIVE SKIN

SPB4108 - 150ml SPB4109 - 500ml

Cleanser: a light cleanser. Mallow flower and aloe soothe and calm the skin. Vitamin E helps repair the skin and improves moisture levels.

SPB4441 - 150ml SPB4442 - 500ml

Toner: a calming toner aimed to reduce sensitivity. Aloe has excellent anti inflammatory properties and helps improve cell renewal and repair.

SPB4299 - 150ml

Mosituriser: a gentle moisturiser. White tea is anti-bacterial and anti-ageing. Mallow flower, white tea and aloe soothe and calm the skin.

SPB4598 - 100ml SPB4599 - 450ml

Key benefits:

Anti-irritant

Calming

Healing

Face Mask: a non-setting gel mask. Mallow flower is soothing and softening to the skin. Aloe is anti-inflammatory and helps to heal the skin.

### **Active ingredients:**

- Mallow Flower (soothing, anti-irritant, moisturising, anti oxidant)
- Aloe (cell regenerating, moisturising, calming)
- White Tea (anti-ageing effects, anti-irritant, protects against cell damage)
- Bisabolol (anti-irritant, calming, soothing)
- Sodium Hyaluronate (enhances moisture content)
- Vitamin E (responsible for ensuring effective cell repair)

SPB4638 - Facial Kit

1 x 150ml Cleanser

1 x 150ml Toner

1 x 150ml Moisturiser