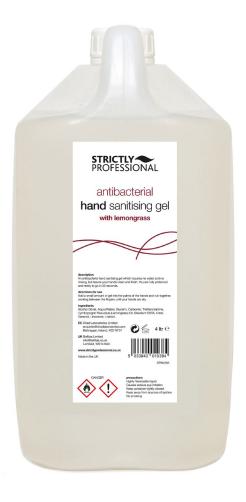

# HYGIENE

SPB0361 - 100ml SPB0362 - 300ml SPB0363 - 4L

Sanitising Gel with Lemon

Grass: an antibacterial hand sanitising gel requiring no water and no rinsing but, leaves hands clean and fresh. You are fully protected and ready to go in 30 seconds. Contains 60% alcohol.