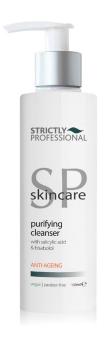

# ANTI-AGEING RANGE

SPB3050 - 150ml Purifying Cleanser: with 2% salicylic acid, this cleanser exfoliates and rejuvenates to visibly smooth and brighten skin.

SPB3055 - 150ml Clarifying Toner: with 2% glycolic acid to gently but effectively help clear pores and remove dead skin cells Works to smooth, brighten and even out skin tone.