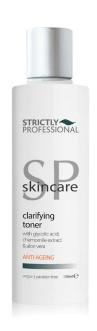

# ANTI-AGEING RANGE

SPB3050 - 150ml Purifying Cleanser: with 2% salicylic acid, this cleanser exfoliates and rejuvenates to visibly smooth and brighten skin.

SPB3055 - 150ml Clarifying Toner: with 2% glycolic acid to gently but effectively help clear pores and remove dead skin cells Works to smooth, brighten and even out skin tone.