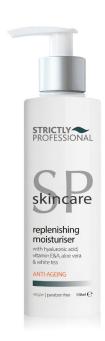

SPB3060 - 150ml Replenshing Mosituriser: with vitamin E and A, hyaluronic acid, aloe vera concentrate and white tea to hydrate and promote healthy cell renewal.