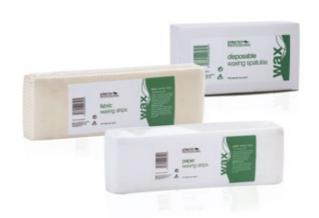

### Paper Strips (Lightweight)

A deluxe lightweight paper waxing strip for use with all professional waxing systems.

SPD0025 PACK OF 100

### Paper Strips (Standard)

A deluxe paper waxing strip for use with all professional warm waxing systems.

SPD0027 PACK OF 100

#### **Fabric Strips**

A deluxe fabric waxing strip for use with all professional warm waxing systems.

SPD0030 PACK OF 100

### Disposable Wooden Spatulas

Disposable wooden spatulas for use with waxing treatments.

SPD0020 PACK OF 100