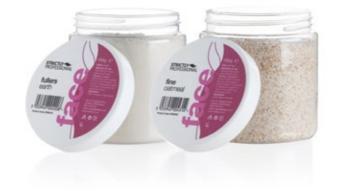

### **Fullers Earth**

A stimulating and deep cleansing face mask ingredient. Suitable for use on oily skin types.

SPB0471 100G SPB0480 400G

#### Fine Oatmeal

A natural calming face mask ingredient with excellent absorbency. Recommended for use on any skin type requiring a gentle exfoliation.

SPB0474 180G SPB0530 500G