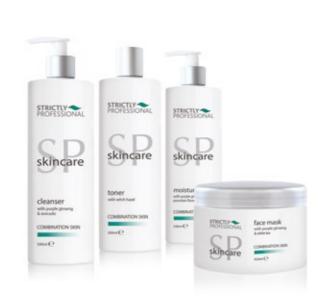

### COMBINATION

with purple ginseng, porcelain flower & white tea

### Cleanser

A light cleanser designed to cleanse the skin and reduce excess oil. Purple ginseng regulates oil production and has antibacterial properties. Avocado hydrates the skin and provides vitamins A,D & E.

#### Toner

The natural astringent properties of witch hazel help to improve combination to oily skin.

SPB4427 150ML SPB4430 500ML

#### Moisturiser

A light moisturiser containing purple ginseng to regulate oil production and porcelain flower for its antibacterial properties. Avocado oil provides Vitamin A, E and D.

SPB4285 150ML SPB4290 500ML

### Mask

A deep cleansing setting mask with purple ginseng to reduce inflammation and white tea and kaolin to help with deep cleansing. The natural astringent properties in witch hazel helps to refresh the skin.