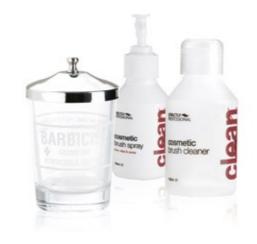

#### **Cosmetic Brush Cleaner**

Strictly Professional Cosmetic Brush Cleaner is a gentle solvent suitable for removing make-up from all cosmetic brushes.

SPB0120 150ML

### Cosmetic Brush Spray

An effective way to clean make up brushes. The specifically formulated product loosens dirt and grease.

SPB0122 **150ML** 

### **Barbicide Solution**

The disfection leader in salons for many years. Effective against a variety of bacteria, viruses amd fungi. Ideal for many implements.

SPA0100 16FL OZ SPA0080 JAR