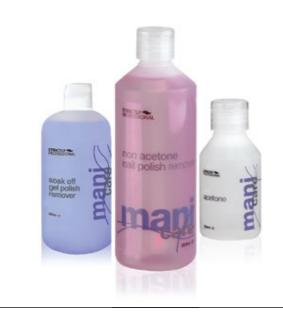

#### Acetone

A pure solvent used to remove nail polish. 100% acetone.

SPB0005 **150ML** SPB0000 **500ML** SPB0008 **1 LITRE** SPB0010 **4 LITRE** 

### Non Acetone Nail Polish Remover

A gentle nail enamel solvent, specially developed for use on artificial nails.

SPB0304 150ML SPB0305 500ML SPB0308 1 LITRE SPB0307 4 LITRE

#### Nail Polish Remover

A fast acting solvent which removes nail enamel quickly and effectively.

SPB0309 150ML SPB0310 500ML

### Soak Off Gel Polish Remover

A quick and effective solvent formulated for the removal of gel polish.

SPB0317 250ML

### Gel Nail Prep & Finish

An effective IPA based solution for pre application and removal of gel residue.

SPB0313 250ML