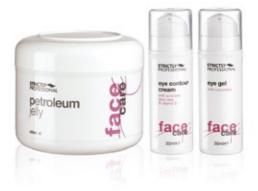

### Eye Contour Cream

with avocado, aloe vera & vitamin E

Targets fine lines and wrinkles. Avocado bathes the skin in vitamins A & D, aloe vera is calming and healing whilst vitamin E provides protection against free radicals.

### Petroleum Jelly

Provides essential protection of the skin or nails during a variety of treatments.

SPB0614 15ML SPB0620 450ML

### Eye Gel

with cucumber

Soothes, cools and helps reduce puffiness where water is retained in the delicate tissue around the eye area. A gentle but effective formulation

SPB0179 30ML SPB0183 Box of 6