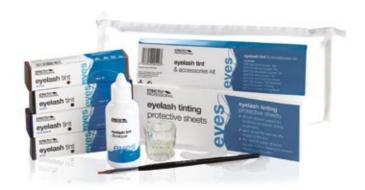

### **Eyelash Tinting Kit**

See website for full details of kit contents.

SPE7540

SEE WEBSITE FOR FULL RANGE

16 ENQUIRIES: +44 (0)1543 416611

#### **Protective Sheets**

Pre-shaped papers which fit well underneath the lower lashes to help prevent staining of the skin during eyelash tinting treatments.

SPE7550 PACK OF 96

Eyelash Tint Training Kit See website for full details of kit contents.