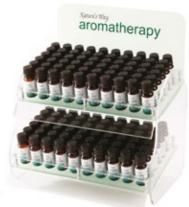

### **Essential Oils**

Basil (Ocimum Basilicum) - herb NWA0000 10ML

Benzion (Styrax Benzoin) - resin NWA0005 10ML

Bergamot (Citrus Bergamia) - peel NWA0010 10ML

Black Pepper (Piper Nigrum) - fruit NWA0012 **10ML** 

Cedarwood (Cedrus Atlantica) - wood NWA0016 10ML

Chamomile, Roman (Roman Anthemis Nobilis) - flower NWA0020 **10ML** 

Clary sage (Salvia Sclarea) - herb NWA0022 **10ML** 

Cypress (Cupressus Semperirens) - leaf NWA0030 10ML

Eucalyptus (Eucalyptus Globulus) - herb NWA0040 10ML NWA0041 50ML Fennel (Foeniculum Vulgare) - seed NWA0042 **10ML** 

Frankincense (Boswellia carterii) gum resin NWA0044 **10ML** 

Geranium (Pelargonium Graveolens) - herb NWA0050 10ML

Ginger (Zingiber Offcinalis) - root NWA0054 10ML

Grapefruit (Citrus Paradisi) - peel NWA0060 10ML

Jasmine - Absolute (Jasminum Officinale) - flower NWA0066 **5ML** 

Juniper (Juniper Communis) - berries NWA0070 10ML

Lavender (Landula Angustifolia) - flower NWA0080 10ML NWA0081 50ML

Lemon (Citrus Limonum) - peel NWA0090 10ML NWA0091 50ML Lemon Grass (Cymbopogon Schoenanthus) - leaf NWA0092 **10ML** 

Mandarin (Citrus Nobilis) - peel

Marjaram (Sweet Origanum Marjorana) - herb

Neroli (Citrus Aurantium) - flower

Orange (Citrus Dulcis) - peel NWA0106 **10ML** 

Palma Rosa (Cymbopogon Martini) - grass NWA0100 **10ML** 

Patchouli (Pogostemon Cablin) - grass NWA0108 **10ML** 

Peppermint (Mentha piperita) - herb NWA0110 10ML NWA0111 50ML

Petitgrain (Citrus Aurantium) - leaf NWA0112 **10ML**  Rose - Absolute (Rose Centifolia) flower NWA0118 **5ML** 

Rosemary (Rosemarinus Officinalis) - herb

NWA0120 10ML

Sandalwood (Santalun Album) - tree

Tea Tree (Melaleuca Alternifolia) leaf/twig NWA0140 10ML NWA0141 50ML

Tyme (Thymus Vulgaris) - herb NWA0144 **10ML** 

Vetivert (Vetiveria Zizanoides) - root

Ylang Ylang (Cananga Odorata) flower NWA0150 **10ML** 