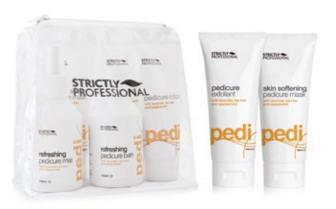

### **Pedicure Care Kit**

See website for full details of kit contents.

SPB0634

## Refreshing Pedicure Bath with lavender, tea tree & peppermint

A foaming foot bath with essential oils of lavender, peppermint and tea tree for cleansing, cooling and relaxing.

SPB0635 **150ML** SPB0636 **500ML** SPB0637 **1 LITRE** 

## Revitalising Pedicure Mist with lavender, tea tree and peppermint

A light, delicate spray that can be used to cleanse prior to soaking and after treatement to refresh.

SPB0640 150ML

### Pedicure Lotion with lavender, tea tree & peppermint

A luxurious lotion containing essential oils. Lavender regenerates the skin, peppermint revives and refreshes whilst tea tree cleanses.

SPB0641 100ML SPB0643 500ML SPB0644 1 LITRE

### Pedicure Exfoliant

### with lavender, tea tree & peppermint

A creamy exfoliant containing natural pumice and essential oils. Lavender promotes relaxation and cell renewal, peppermint refreshes, cools and invigorates the feet whilst tea tree is renowned for its antibacterial properties.

### Skin Softening Pedicure Mask with lavender, tea tree & peppermint

A superb hydrating foot mask with skin softening properties and essential oils. Lavender promotes relaxation and cell renewal, peppermint refreshes, cool and invigorates.