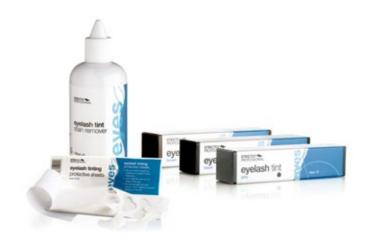

### **CLEANSE+TINT**

**Eyelash Tint** A quality eyelash tint, for professional use in eyelash tinting treatments.

### Colours available

BLACK SPE7500 **15G**BLUE/BLACK SPE7520 **15G**BROWN SPE7510 **15G**GREY SPE7530 **15G** 

### **Eyelash Tint Developer**

A 3% 10 Vol peroxide tint developer to be used in conjunction with Strictly Professional Eyelash

SPE7580 50ML

Pre Tint Eyelash Cleanser Strictly Professional Eyelash Cleanser has been formulated to clean and prepare natural lashes/ brows prior to tinting.

### **Eyelash Tint Stain Remover**

Strictly Professional Eyelash Tint Stain Remover is designed to remove unwanted tint stains/ splashes from the skin.

SPE7570 150ML

#### **Protective Sheets**

Pre-shaped papers which fit well underneath the lower lashes to help prevent staining of the skin during eyelash tinting treatments.

SPE7550 PACK OF 96

Eyelash Tint Training Kit See website for full details of kit contents.