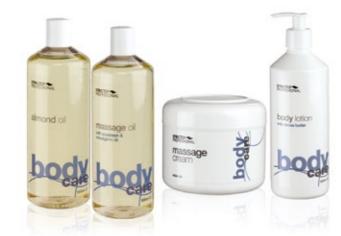

### **Body Lotion**

with cocoa butter

Absorbs easily to moisturise and condition the skin. Cocoa butter softens and nourishes whilst humectants help to keep the skin hydrated.

SPB0210 500ML SPB0215 1 LITRE

### **Massage Cream**

A luxurious massage cream developed to provide lasting lubrication during face and body massage.

SPB0600 450ML

### Almond Oil

with vitamin A,D & E
SPB0050 500ML SPB0060 4 LITRE

### Massage Oil

with soyabean & wheatgerm oil

This oil is a perfect blend for face and body massage rich in vitamins and anti-oxidants.

SPB0250 500ML SPB0260 4 LITRE