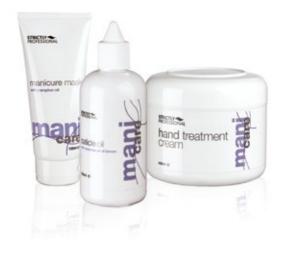

#### Cuticle Oil

#### with essential oil of lemon

A rich blend of oils with vitamin E helps reduce dryness in the cuticle and surrounding skin.

SPB0112 **50ML** SPB0114 **150ML** 

### Manicure Mask with Camphor Oil

A specially developed treatment mask for hands using the warming properties of camphor oil to help increase circulation and improve skin texture.

SPB0564 100ML SPB0565 450ML

### Hand Treatment Cream

A rich, moisture retaining treatment cream developed to soften dry skin.

SPB0590 **450ML** 

#### Nail Buffina Cream

A slightly abrasive cream designed for use on natural nails to produce a brillant natural shine.

SPB0901 15ML SPB0900 60ML

### **Hand Lotion**

### with vitamin E oil

A light yet effective hand lotion that leaves the hands grease free after application. Suitable for a short massage during a manicure treatment.

SPB0224 100ML SPB0230 500ML SPB0240 4 LITRE