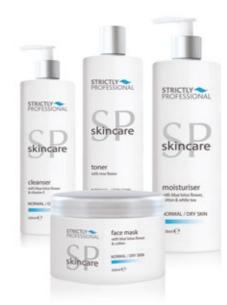

### NORMAL/DRY

with blue lotus flower, cotton & white tea

### Cleanser

A hydrating cleanser that gently removes make up and impurities. Blue lotus flower is detoxifying and reduces sensitivity, whilst Vitamin E assists with cell repair.

SPB4077 150ML SPB4080 500ML

#### Toner

A light, floral facial toner. Rose water is gentle and soothing to the skin.

SPB4407 150ML SPB4410 500ML

#### Moisturiser

A light moisturiser. Blue lotus is anti-inflammatory, moisturising and firming. Cotton conditions and softens the skin. White tea helps to reduce sensitivity and improves skin health.

SPB4283 150ML SPB4270 500ML

#### Mask

A creamy non setting mask. Blue lotus flower targets damaged cells, is anti-inflammatory and firming. Cotton helps to moisturise the skin and improves dryness.

SPB4593 100ML SPB4594 450ML