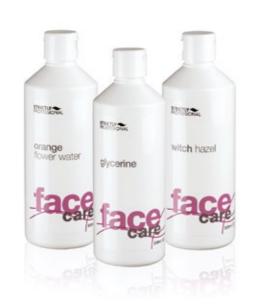

### Glycerine

Glycerine is a natural moisturising agent. It softens, lubricates and helps retain water in the epidermal skin layers.

SPB0195 500ML

### Orange Flower Water

A light skin toner suitable for dry and delicate skins.

SPB0329 150ML SPB0330 500ML

### Witch Hazel

Witch hazel is a natural astringent than can be used on a variety of skin types.

SPB0457 **150ML** SPB0460 **500ML** SPB0465 **1 LITRE** SPB0470 **4 LITRE** 

THE PERFECT START... STRICTLY face mask starter kit SEE WEBSITE FOR FULL RANGE