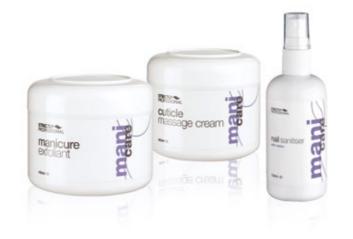

### **Manicure Exfoliant**

An exfoliating gel containing corn cob granules. Gives a freshing and rejuvenating scrub leaving the skin feeling fresh, soft and smooth.

SPB0566 100ML SPB0567 450ML

### Cuticle Massage Cream

Essential oil of camphor helps stimulate the circulation whilst sweet almond oil moisturises the skin and nail.

SPB0558 60ML SPB0560 450ML

#### Nail Sanitiser

An effective way to cleanse the nail prior to treatments.

SPB0315 150ML