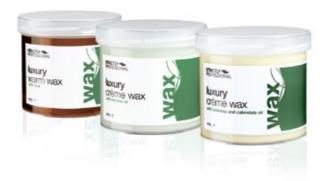

### Luxury Warm Wax

with rose

A luxury warm wax made from high grade rosins with added rose oil for its calming properties.

SPD0000 **425G** 

### Luxury Crème Wax

with tea tree oil

With added tea tree oil for its soothing antiseptic properties. SPD0008 425G

### Luxury Crème Wax

with beeswax & calendula oil

Suitable for coarse hair.

SPD0010 425G

### Luxury Crème Wax

with lavender oil

Excellent for waxing clients with sensitive skin.

SPD0015 **425G** 