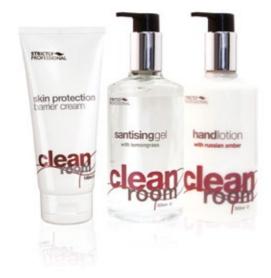

## CLEAN ROOM

### Antibacterial hand wash

with russian amber

An antibacterial hand wash providing a luxury lather leaving hands clean and fresh. Beautifully fragranced.

SPB2010 300ML SPB2015 4 LITRE

### Sanitising Gel

with essential oil of lemongrass

An antibacterial hand santising gel which requires no water and no rinsing, but leaves your hands clean and fresh.

SPB0362 300ML

### Hand Lotion with russian amber

A luxury amber fragranced hand lotion which softens and moisturises the skin.

SPB2000 300ML

Skin Protection Barrier Cream A highly effective dry, unperfumed oil based barrier cream which provides ideal skin protection.

SPB0623 100ML