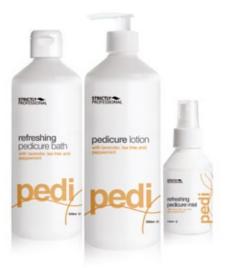

## Refreshing Pedicure Bath with lavender, tea tree & peppermint

A foaming foot bath with essential oils of lavender, peppermint and tea tree for cleansing, cooling and relaxing.

SPB0635 **150ML** SPB0636 **500ML** SPB0637 **1 LITRE** 

## Revitalising Pedicure Mist with lavender, tea tree and peppermint

A light, delicate spray that can be used to cleanse prior to soaking and after treatement to refresh.

SPB0640 150ML

### Pedicure Lotion with lavender, tea tree & peppermint

A luxurious lotion containing essential oils. Lavender regenerates the skin, peppermint revives and refreshes whilst tea tree cleanses.

SPB0641 100ML SPB0643 500ML SPB0644 1 LITRE