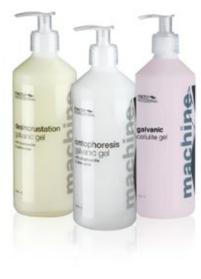

### Galvanic Cellulite Gel

This gel protects the skin during a body galvanic treatment and helps spread the electrical current evenly.

SPB0875 **500ML** 

### Desincrustation Galvanic Gel with chamomile & palmarosa

This gel is used under the negative electrode during a descincrustation facial treatment.

SPB0880 500ML

#### Iontophoresis Galvanic Gel with chamomile & aloe vera

The combination of bisabolol from the chamomile plant and aloe vera leaf juice provide powerful anti-inflammatory, moisturising and hydrating effects.