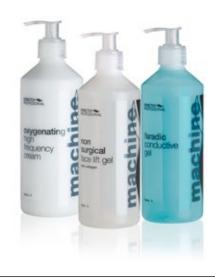

### Oxygenating High Frequency Cream

When used with a direct high frequency current this cream improves the oxygen levels in the skin.

SPB0862 500ML

### Non Surgical Face Lift Gel

A high performance gel which assists with smooth movement of the electrodes during micro current treatments.

SPB0867 500ML

### Faradic Conductive Gel

Specifically formulated for use with faradic and micro current equipment where a gel electrolyte is required.

SPB0872 500ML