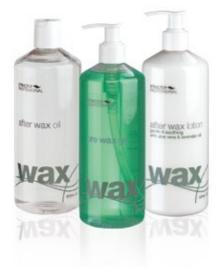

### After Wax Lotion -Gentle & Soothing

#### with aloe vera & lavender

Aloe vera and essential oil of lavender are gentle yet effective when used to soothe and nourish the skin after waxing treatments.

SPB0025 **500ML** SPB0026 **1 LITRE** SPB0027 **4 LITRE** 

### After Wax Lotion - Cooling & Refreshing

### with tea tree & peppermint

Essential oils of tea tree, peppermint and camphor are known to be refreshing and cooling on the skin.

SPB0030 **500ML** SPB0035 **1 LITRE** SPB0040 **4 LITRE** 

#### After Wax Oil

A light oil designed to clean the skin of wax residue after waxing treatments.

SPB0020 **500ML** 