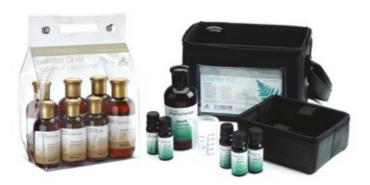

### **Aromatherapy Starter Kit**

See website for full details of kit contents.

NWA0312

### Aromatherapy Student Kit Case (Empty)

Two removable trays, shoulder strap, sapce to add oils, can hold up to 20 x 10ml essential oilsand 2 x 200ml carrier oils plus accessories.

NWA0315

### Aromatherapy Blended Oil Kit

See website for full details of kit contents.

NWA0322